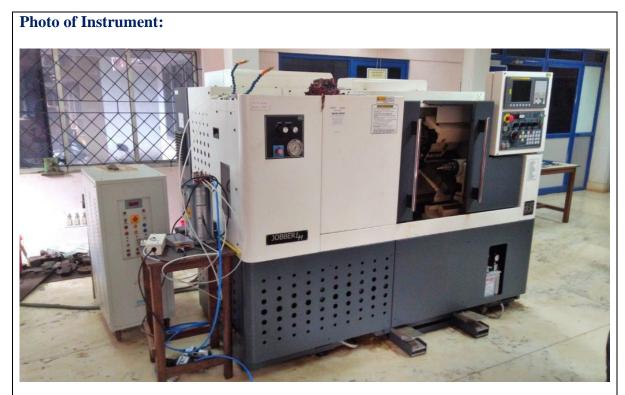

## **CNC TURNING CENTER**

| Instrument Name                                                                                                                                          | CNC TURNING CENTER                                                                                                    |  |  |  |  |
|----------------------------------------------------------------------------------------------------------------------------------------------------------|-----------------------------------------------------------------------------------------------------------------------|--|--|--|--|
| Instrument Model & Serial No.                                                                                                                            | Model-Jober LM                                                                                                        |  |  |  |  |
| Instrument Make                                                                                                                                          | Ace Micromatics                                                                                                       |  |  |  |  |
| Category of Instrument                                                                                                                                   | Advanced Manufacturing                                                                                                |  |  |  |  |
| Description of Instrument                                                                                                                                | CNC machining of complex geometries using codes<br>written explicitly or generated by using Master cam<br>software    |  |  |  |  |
| Instrument Technical Description<br>and Major Specifications (This<br>Specifications Limited to Major 5)                                                 | OD Turning Tool Size 25×25<br>X-axis Stroke 165mm<br>Z-axis Stroke 400mm<br>Spindle Speed 3500rpm                     |  |  |  |  |
| Application of Instrument<br>(Limited to Major 4 or 5)                                                                                                   | CNC machining of complex geometries using codes<br>written explicitly or generated by using Master cam<br>software nt |  |  |  |  |
| Type of Sample Required for<br>Analysis / Testing (Quantity, Pre-<br>Preparation, State etc.)<br>Guidelines for Sample Submission<br>– User Instructions | Metallic/composite/alloys etc.,                                                                                       |  |  |  |  |